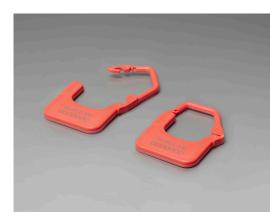

## GP520

Plastic Padlock Seal

## **Product Description**

- Made of Polypropylene (PP) body
- Free movement in locking mechanism prevents glueing, and allows integrity of the seal to be checked easily
- Company logo and 8 digits consecutive numbering on the flag
  Laser and digital thermo printing options
- Barcode option for easy data entry and mobile applications (Code128, Int 2/5, etc.)
- Hasp design allows single-handed application
  Various colours for logistical functions
- Customer name/logo for clear identification
- Mats of 5 or 10 seals allows sequential distribution