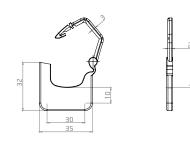

## GP520

Plastic Padlock Seal

## **Product Description**

- Made of Polypropylene (PP) body
- Free movement in locking mechanism prevents glueing, and allows integrity of the seal to be checked easily
- Company logo and 8 digits consecutive numbering on the flag
  Laser and digital thermo printing options
- Barcode option for easy data entry and mobile applications (Code128, Int 2/5, etc.)
- Hasp design allows single-handed application
  Various colours for logistical functions
- Customer name/logo for clear identification
- Mats of 5 or 10 seals allows sequential distribution