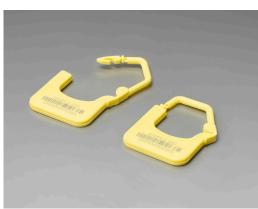

## GP520

Plastic Padlock Seal

## **Product Description**

- Made of Polypropylene (PP) body
- Free movement in locking mechanism prevents glueing, and allows integrity of the seal to be checked easily
- Company logo and 8 digits consecutive numbering on the flag
  Laser and digital thermo printing options
- Barcode option for easy data entry and mobile applications (Code128, Int 2/5, etc.)
- Hasp design allows single-handed application
  Various colours for logistical functions
- Customer name/logo for clear identification
- Mats of 5 or 10 seals allows sequential distribution