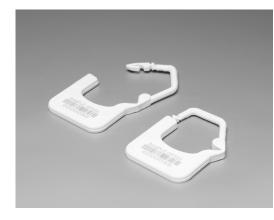

## GP520

Plastic Padlock Seal

## **Product Description**

- Made of Polypropylene (PP) body
- Free movement in locking mechanism prevents glueing, and allows integrity of the seal to be checked easily
- Company logo and 8 digits consecutive numbering on the flag
  Laser and digital thermo printing options
- Barcode option for easy data entry and mobile applications (Code128, Int 2/5, etc.)
- Hasp design allows single-handed application
  Various colours for logistical functions
- Customer name/logo for clear identification
- Mats of 5 or 10 seals allows sequential distribution